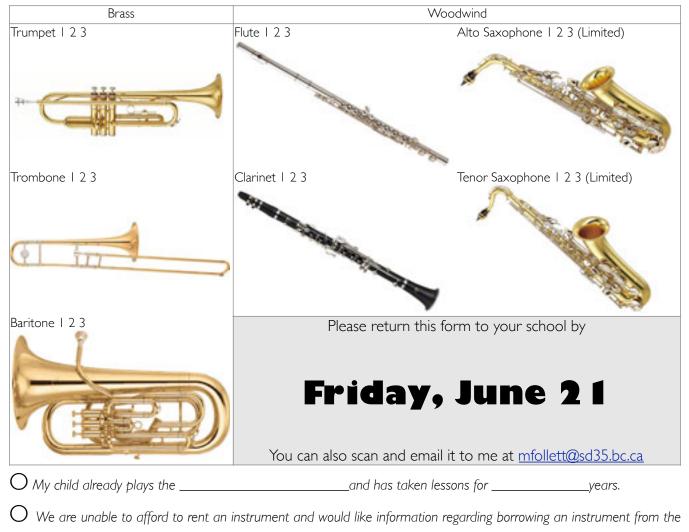

## Which instrument would your child like to play?

Please circle the three (3) instruments you would like to play and indicate whether it is their 1 st, 2<sup>nd</sup>, or 3<sup>rd</sup> choice.

These are the only options for beginners at the beginning of the year, but if your child is interested in another instrument or already plays another instrument, or you simply have questions about the band program please contact me.